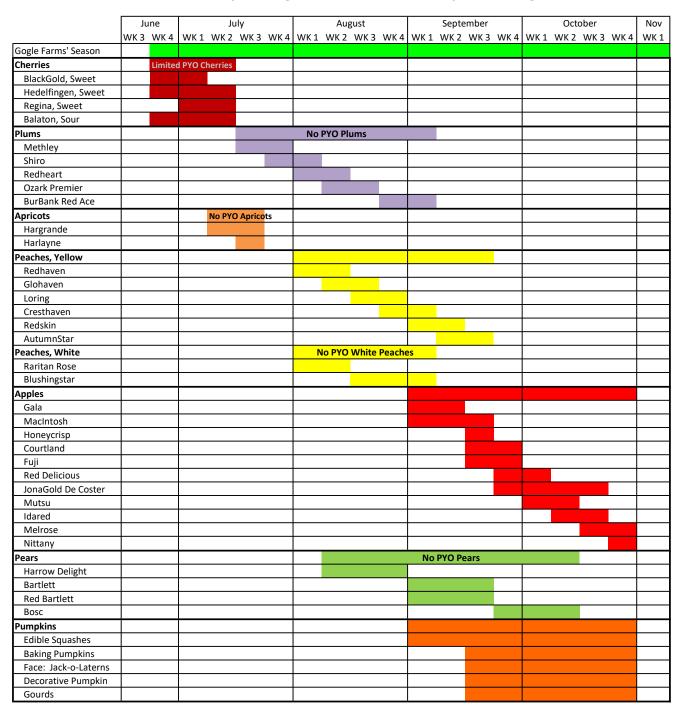

## Normal Season Ripening Schedule for Crops at Gogle Farms

This chart shows the normal weeks that varieties of fruit planted at Gogle Farms will ripen. Depending on actual weather conditions the fruit may ripen earlier or later by a week. Call ahead or check Facebook to confirm true ripening schedule for the present season.

Fruit and varieties listed as "No PYO" are only available pre-picked from our farm stand - Pick Your Own not offered on these fruit.

Some varieties of Apples may be available from our cold storage longer than the Pick-your-Own period shown above.